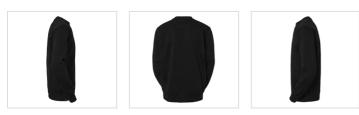

## **Brooks Sweat**

**Art nr: 1000217** Previous art. nr: 201–99

Traditional crew neck sweatshirt with flatlock seams. Brushed inside and includes Lycra ribbing at the neck for increased stability. Size: 4XL, 5XL only in colors navy and black.

## Information

| Material             | Main fabric: 80% Cotton, 20%<br>Polyester                     |
|----------------------|---------------------------------------------------------------|
| Weight               | Fabric weight: 315 g/m2                                       |
| Sizes                | XS, S, M, L, XL, XXL, 3XL, 4XL, 5XL                           |
| Care<br>instructions | $\boxtimes \boxtimes \boxtimes \boxtimes \boxtimes \boxtimes$ |