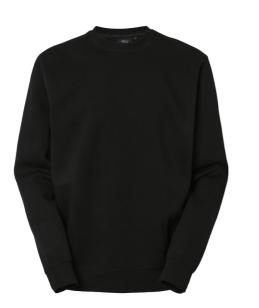

## **Brooks Sweat**

**Art nr: 1000217** Previous art. nr: 201–99

Traditional crew neck sweatshirt with flatlock seams. Brushed inside and includes Lycra ribbing at the neck for increased stability. Size: 4XL, 5XL only in colors navy and black.

## Information

| Material             | Main fabric: 80% Cotton, 20%<br>Polyester                     |
|----------------------|---------------------------------------------------------------|
| Weight               | Fabric weight: 315 g/m2                                       |
| Sizes                | XS, S, M, L, XL, XXL, 3XL, 4XL, 5XL                           |
| Care<br>instructions | $\boxtimes \boxtimes \boxtimes \boxtimes \boxtimes \boxtimes$ |